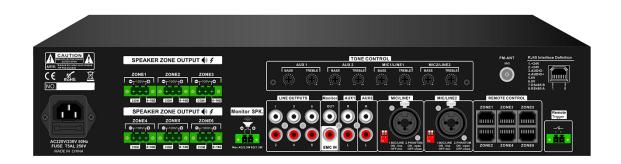

|          |
| THD                | <0.1%                                                               |          |
| S/N Ratio          | >70dB                                                               |          |
| Protection         | High temp, short circuit, clip & overload protection                |          |
| Power Supply       | AC230V or AC110V, 50-60Hz                                           |          |
| Power Consumption  | 400W                                                                | 900W     |
| Dimension          | 484(W)×320(D)×88(H)mm                                               |          |
| Weight             | 14.5kg                                                              | 15.5kg   |

#### **Rear Panel:**