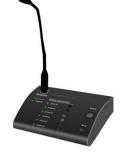

#### FA-600RM 6 Zone Remote Microphone

- ✓ Communication through CAT 5 cable up to 200 meters
- ✓ Direct power supply from matrix controller
- ✓ 6 speaker zone individual, group or all zone paging
- ✓ Multiple Mic working simultaneously without interference
- ✓ 6 units capacity for each matrix controller