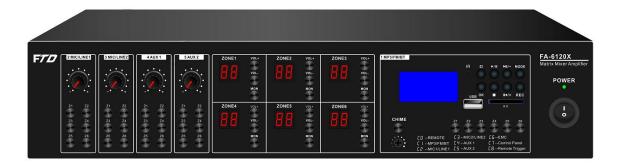

## 6×6 MATRIX MIXER AMPLIFIER + USB/SD/FM/BLUETOOTH FA-660X (6×60W) FA-6120X (6×120W)

#### Features:

- $\checkmark$  6×6 Matrix mixer amplifier with 6 x 60W, 6 x 120W outputs.
- $\checkmark$  5 sources and EMC input matrix distributed to 6 speaker zones.
- $\checkmark$  MP3/FM/Bluetooth, 3 mic/line, aux input & EMC mute input with priority.
- $\checkmark$  6 channel mixer amplifier controller with audio sources, zone volume control .
- $\checkmark$  Matrix amplifier with remote control panel and remote paging microphone.
- $\checkmark$  6 remote control by CAT5 cable up to 200 meters to select program and control volume.
- $\checkmark$  6 remote paging microphone by CAT5 cable up to 200 meters communication.
- $\checkmark$  Different 6 zone of different music program and different volume output.
- ✓ 6 Zone speaker outputs of 100V or 4/8 Ohms speakers.
- $\checkmark$  3 mic/line switchable inputs of balanced XLR with 48V phantom power.
- ✓ 1 aux input and an integral USB/SD/FM player and Bluetooth can be matrix switched to any of the 6 zones independently.
- Mic 1 channel has a variable override and each microphone input has switchable phantom power.
- ✓ 6 zone remote paging microphone for paging & announcement system.
- ✓ Designed for multi-room systems requiring different audio sources.
- $\checkmark$  Integral USB/SD/FM audio player and remote control.
- ✓ Internal Bluetooth receiver with mobile use.
- $\checkmark$  100V or 4/8 Ohms operation for PA system and hi-fi both sound system.
- $\checkmark$  6 independent output zones for multiple room sound system.
- $\checkmark$  24V mute contacts to integrate with fire alarm system.
- $\checkmark$  AC230V and 24V DC both operation system.