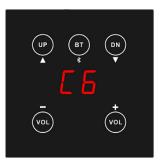

#### FA-600V Remote Control Panel

- ✓ Communication through CAT 5 cable up to 200 meters
- Direct power supply from matrix controller
- ✓ 5 channel music selection and volume control
- ✓ Touch screen panel
- ✓ 6 units capacity for each matrix controller